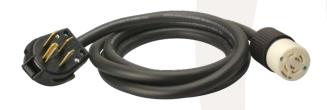

### **POWER DISTRIBUTION EXTENSION CORDS**

| PART #   | LENGTH | DESCRIPTION                              | STDK PK | WT (LBS) | MALE END              | FEMALE END | POWER FROM                                       |
|----------|--------|------------------------------------------|---------|----------|-----------------------|------------|--------------------------------------------------|
| 18540008 | 10′    | 10/4 SE00W Black 14-30P to L14-30R       | 4       | 3.99     | 14-30P                | L14-30R    | Dryer Outlet or 30A Straight<br>Generator Outlet |
| 18640008 | 10′    | 10/4 SE00W Black 14-50P to L14-30R       | 4       | 4.03     | 14-50P                | L14-30R    | Range Outlet or 50A Straight<br>Generator Outlet |
| 18450008 | 25′    | 10/4 SE00W Black 50A CA-Style to L14-30R | 4       | 9.49     | 50A CA-Style<br>Twist | L14-30R    | 50A X-Treme Box                                  |
| 1493     | 25′    | 10/4 STW Yellow L14-30P to L14-30R       | 2       | 9.05     | L14-30R               | L14-30R    | 30A Twist-Lock Generator Outlet                  |