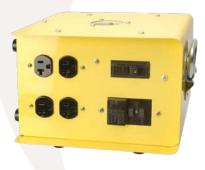

## MINI X-TREME BOXTM

The Mini X-Treme Box™ provides more impact and less costly work-site power distribution than our popular full size models. Used along with our restoration adapters, these units are ideal for disaster restoration work where the only available power is from range outlets, dryer outlets or portable generators. Or, they can be used in any situation where a more compact, easier-to-handle unit is desired to safely expand and distribute power on jobsites.

#### **FEATURES**

- OSHA and NEC Compliant, UL Listed, and Certified to CAN/CSA
- · Ready to use out of the box
- · 8 overload, circuit-breaker protected 20 amp straight blade outlets
- All outlets are GFCI protected with open neutral and over-voltage protection
- · Compact size for ease of use
- · May be used in vertical or horizontal positions

#### **SPECIFICATIONS**

| PART #     | 30A POWER INLET | 20A POWER OULETS | OVERLOAD PROTECTION | GFCI PROTECTION            | WT (LBS) | STDPK |
|------------|-----------------|------------------|---------------------|----------------------------|----------|-------|
| 19800102 L | L14-30          | (8) NEMA 5-20R   | (2) 20 A Breakers   | (2) 20A GFCI w/ auto reset | 10       | 1     |