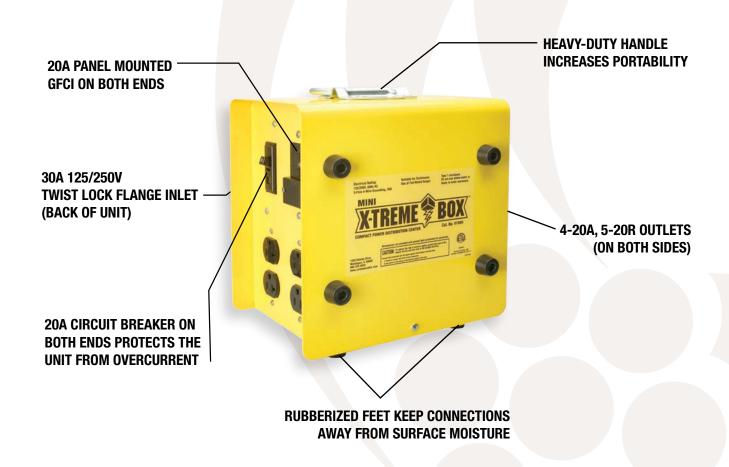

## MINI X-TREME BOXTM

The Mini X-Treme Box™ provides more impact and less costly work-site power distribution than our popular full size models. Used along with our restoration adapters, these units are ideal for disaster restoration work where the only available power is from range outlets, dryer outlets or portable generators. Or, they can be used in any situation where a more compact, easier-to-handle unit is desired to safely expand and distribute power on jobsites.

#### **FEATURES**

- OSHA and NEC Compliant, UL Listed, and Certified to CAN/CSA
- · Ready to use out of the box
- · 8 overload, circuit-breaker protected 20 amp straight blade outlets
- All outlets are GFCI protected with open neutral and over-voltage protection
- · Compact size for ease of use
- · May be used in vertical or horizontal positions

#### **SPECIFICATIONS**

| PART #     | 30A POWER INLET | 20A POWER OULETS | OVERLOAD PROTECTION | GFCI PROTECTION            | WT (LBS) | STDPK |
|------------|-----------------|------------------|---------------------|----------------------------|----------|-------|
| 19800102 L | L14-30          | (8) NEMA 5-20R   | (2) 20 A Breakers   | (2) 20A GFCI w/ auto reset | 10       | 1     |