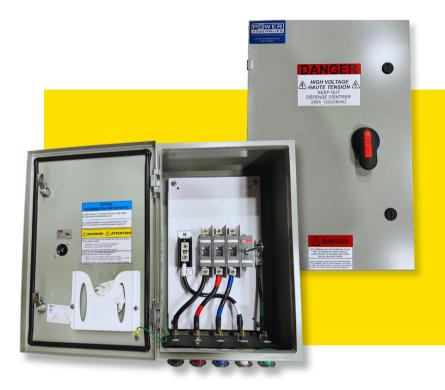

# **QUICK CONNECT SWITCH**

#### POWER DISTRIBUTION

Power Assemblies' line of Quick Connect Switches offers a low-cost power solution that guarantees a particular electrical circuit is de-energized in case of an emergency stoppage, service, or maintenance. These units are NEMA3R and wall-mountable as a standard. Configurations range from 100A-1200A. Options include fusible or non-fusible switching mechanisms, switched or non-switched neutrals, and source or load camlocks.