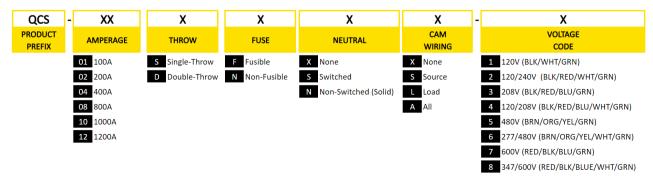

# **QUICK CONNECT SWITCH**

#### POWER DISTRIBUTION

Power Assemblies' line of Quick Connect Switches offers a low-cost power solution that guarantees a particular electrical circuit is de-energized in case of an emergency stoppage, service, or maintenance. These units are NEMA3R and wall-mountable as a standard. Configurations range from 100A-1200A. Options include fusible or non-fusible switching mechanisms, switched or non-switched neutrals, and source or load camlocks.

## **APPLICATIONS**

Temporary Power Portable Power Generator Connections

### **BENEFITS**

Quick Connections
UL Listed Switching Mechanisms
Wide Configuration Range
Outdoor Rated









\*\* FUSES NOT INCLUDED

#### QUICK CONNECT SWITCH - PART NUMBER SCHEMA