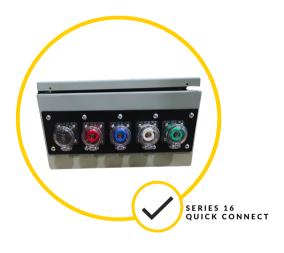

# **QUICK CONNECT SWITCH**

#### POWER DISTRIBUTION

Power Assemblies' line of Quick Connect Switches offers a low-cost power solution that guarantees a particular electrical circuit is de-energized in case of an emergency stoppage, service, or maintenance. These units are NEMA3R and wall-mountable as a standard. Configurations range from 100A-1200A. Options include fusible or non-fusible switching mechanisms, switched or non-switched neutrals, and source or load camlocks.